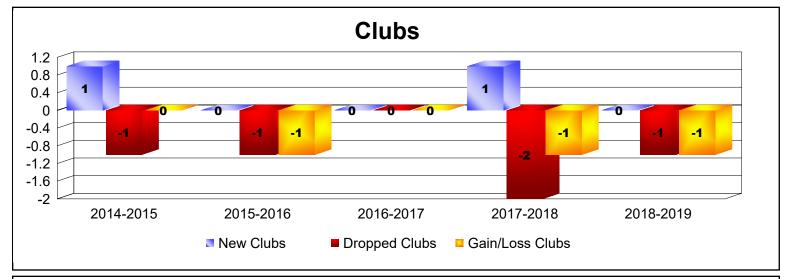

District 5M 6 As of June 2019 Cumulative

| Year      | New<br>Clubs | Dropped<br>Clubs | Gain/<br>Loss<br>Clubs | New<br>Members | Charter<br>Members | Reinstate<br>Members | Transfer<br>Members | Total<br>Member<br>Added | Total<br>Members<br>Dropped | Gain/<br>Loss<br>Members |
|-----------|--------------|------------------|------------------------|----------------|--------------------|----------------------|---------------------|--------------------------|-----------------------------|--------------------------|
| 2014-2015 | 1            | -1               | 0                      | 156            | 33                 | 3                    | 15                  | 207                      | -184                        | 23                       |
| 2015-2016 | 0            | -1               | -1                     | 120            | 3                  | 7                    | 1                   | 131                      | -199                        | -68                      |
| 2016-2017 | 0            | 0                | 0                      | 157            | 1                  | 8                    | 14                  | 180                      | -144                        | 36                       |
| 2017-2018 | 1            | -2               | -1                     | 138            | 27                 | 5                    | 13                  | 183                      | -241                        | -58                      |
| 2018-2019 | 0            | -1               | -1                     | 112            | 6                  | 7                    | 30                  | 155                      | -209                        | -54                      |
| Average   | 0            | -1               | -1                     | 137            | 14                 | 6                    | 15                  | 171                      | -195                        | -24                      |