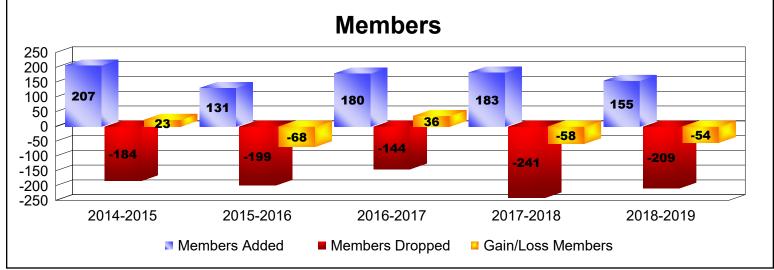

District 5M 6 As of June 2019 Cumulative

| Year      | New<br>Clubs | Dropped<br>Clubs | Gain/<br>Loss<br>Clubs | New<br>Members | Charter<br>Members | Reinstate<br>Members | Transfer<br>Members | Total<br>Member<br>Added | Total<br>Members<br>Dropped | Gain/<br>Loss<br>Members |
|-----------|--------------|------------------|------------------------|----------------|--------------------|----------------------|---------------------|--------------------------|-----------------------------|--------------------------|
| 2014-2015 | 1            | -1               | 0                      | 156            | 33                 | 3                    | 15                  | 207                      | -184                        | 23                       |
| 2015-2016 | 0            | -1               | -1                     | 120            | 3                  | 7                    | 1                   | 131                      | -199                        | -68                      |
| 2016-2017 | 0            | 0                | 0                      | 157            | 1                  | 8                    | 14                  | 180                      | -144                        | 36                       |
| 2017-2018 | 1            | -2               | -1                     | 138            | 27                 | 5                    | 13                  | 183                      | -241                        | -58                      |
| 2018-2019 | 0            | -1               | -1                     | 112            | 6                  | 7                    | 30                  | 155                      | -209                        | -54                      |
| Average   | 0            | -1               | -1                     | 137            | 14                 | 6                    | 15                  | 171                      | -195                        | -24                      |